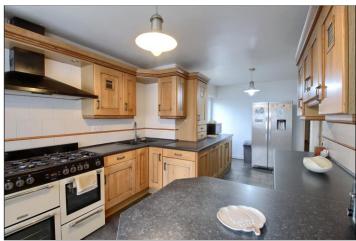

## LANDING

LOUNGE - 5.99m x 4.08m (19'8" x 13'5")

DINING ROOM - 4.28m x 3.18m (14'1" x 10'5")

KITCHEN/BREAKFAST ROOM - 6.02m (19'9") x 3.28m (10'9") reducing to 3.07m (10'1")

BEDROOM ONE - 3.66m (12') to robes x 3.56m (11'8")