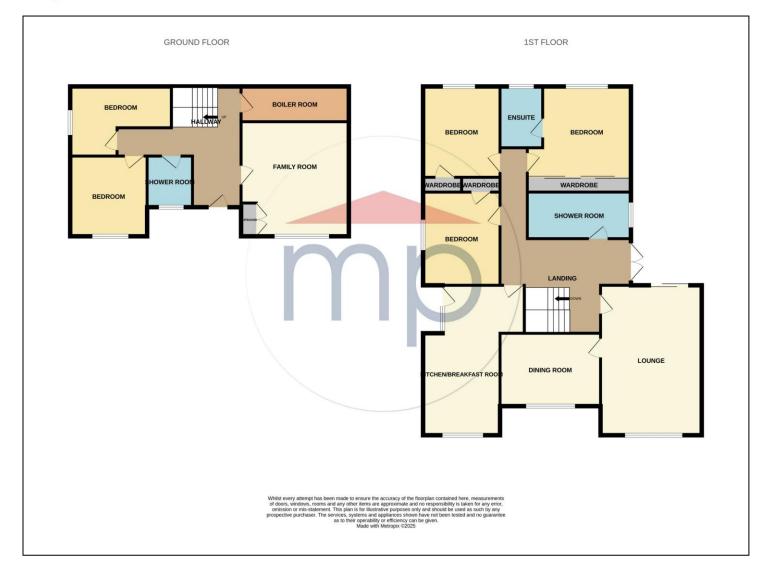

## **FIRST FLOOR**

## LANDING

LOUNGE - 5.99m x 4.08m (19'8" x 13'5")

DINING ROOM - 4.28m x 3.18m (14'1" x 10'5")

KITCHEN/BREAKFAST ROOM - 6.02m (19'9") x 3.28m (10'9") reducing to 3.07m (10'1")

BEDROOM ONE - 3.66m (12') to robes x 3.56m (11'8")

EN-SUITE SHOWER ROOM - 2.47m x 1.73m (8'1" x 5'8")

### **GROUND FLOOR**

**ENTRANCE HALLWAY** 

FAMILY ROOM - 4.62m x 4.36m (15'2" x 14'4")

BEDROOM FOUR - 3.23m x 3.10m (10'7" x 10'2")

BEDROOM FIVE - 4.08m (13'5") x 2.67m (8'9") reducing to 1.65m (5'5")

SHOWER ROOM - 2.06m x 1.83m (6'9" x 6')

## VALLEY DRIVE, TS15 9JQ

BEDROOM TWO -  $3.77m \times 3.09m (12'4" \times 10'2")$  Built-in wardrobe.

BEDROOM THREE - 3.66m x 3.06m (12' x 10')

FAMILY SHOWER ROOM - 4.18m x 1.88m (13'9" x 6'2")