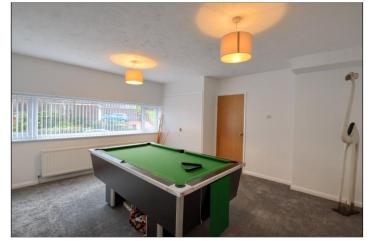

### **GROUND FLOOR**

**ENTRANCE HALLWAY** 

FAMILY ROOM - 4.62m x 4.36m (15'2" x 14'4")

BEDROOM FOUR - 3.23m x 3.10m (10'7" x 10'2")

BEDROOM FIVE - 4.08m (13'5") x 2.67m (8'9") reducing to 1.65m (5'5")

SHOWER ROOM - 2.06m x 1.83m (6'9" x 6')