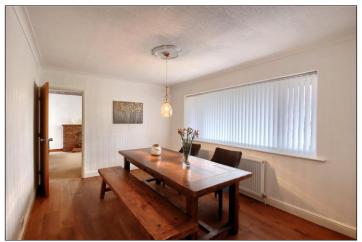

## LANDING

LOUNGE - 5.99m x 4.08m (19'8" x 13'5")

DINING ROOM - 4.28m x 3.18m (14'1" x 10'5")

KITCHEN/BREAKFAST ROOM - 6.02m (19'9") x 3.28m (10'9") reducing to 3.07m (10'1")

BEDROOM ONE - 3.66m (12') to robes x 3.56m (11'8")