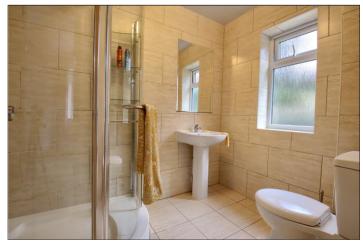

### **GROUND FLOOR**

**ENTRANCE HALLWAY** 

FAMILY ROOM - 4.62m x 4.36m (15'2" x 14'4")

BEDROOM FOUR - 3.23m x 3.10m (10'7" x 10'2")

BEDROOM FIVE - 4.08m (13'5") x 2.67m (8'9") reducing to 1.65m (5'5")

SHOWER ROOM - 2.06m x 1.83m (6'9" x 6')