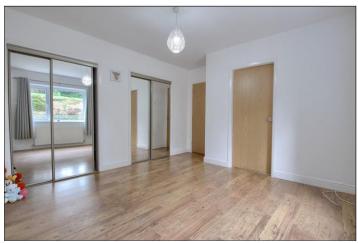

## VALLEY DRIVE, TS15 9JQ

BEDROOM TWO -  $3.77m \times 3.09m (12'4" \times 10'2")$  Built-in wardrobe.

BEDROOM THREE - 3.66m x 3.06m (12' x 10')

FAMILY SHOWER ROOM - 4.18m x 1.88m (13'9" x 6'2")