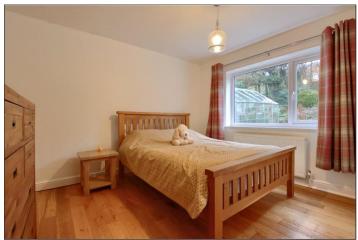

## LANDING

LOUNGE - 5.99m x 4.08m (19'8" x 13'5")

DINING ROOM - 4.28m x 3.18m (14'1" x 10'5")

KITCHEN/BREAKFAST ROOM - 6.02m (19'9") x 3.28m (10'9") reducing to 3.07m (10'1")

BEDROOM ONE - 3.66m (12') to robes x 3.56m (11'8")