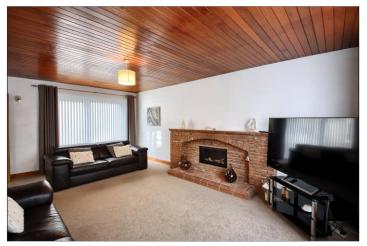

## LANDING

LOUNGE - 5.99m x 4.08m (19'8" x 13'5")

DINING ROOM - 4.28m x 3.18m (14'1" x 10'5")

KITCHEN/BREAKFAST ROOM - 6.02m (19'9") x 3.28m (10'9") reducing to 3.07m (10'1")

BEDROOM ONE - 3.66m (12') to robes x 3.56m (11'8")