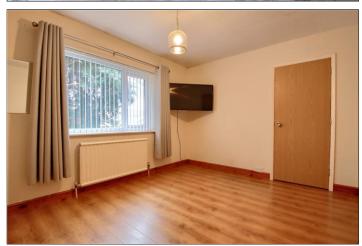

### **GROUND FLOOR**

**ENTRANCE HALLWAY** 

FAMILY ROOM - 4.62m x 4.36m (15'2" x 14'4")

BEDROOM FOUR - 3.23m x 3.10m (10'7" x 10'2")

BEDROOM FIVE - 4.08m (13'5") x 2.67m (8'9") reducing to 1.65m (5'5")

SHOWER ROOM - 2.06m x 1.83m (6'9" x 6')