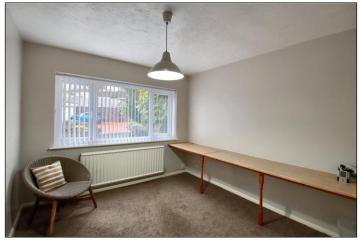

## LANDING

LOUNGE - 5.99m x 4.08m (19'8" x 13'5")

DINING ROOM - 4.28m x 3.18m (14'1" x 10'5")

KITCHEN/BREAKFAST ROOM - 6.02m (19'9") x 3.28m (10'9") reducing to 3.07m (10'1")

BEDROOM ONE - 3.66m (12') to robes x 3.56m (11'8")