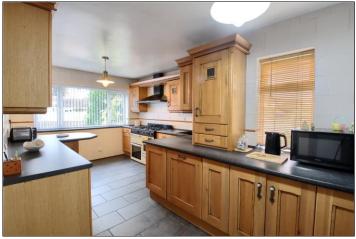

## LANDING

LOUNGE - 5.99m x 4.08m (19'8" x 13'5")

DINING ROOM - 4.28m x 3.18m (14'1" x 10'5")

KITCHEN/BREAKFAST ROOM - 6.02m (19'9") x 3.28m (10'9") reducing to 3.07m (10'1")

BEDROOM ONE - 3.66m (12') to robes x 3.56m (11'8")