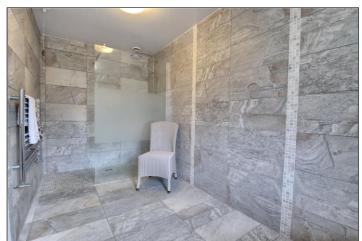

## VALLEY DRIVE, TS15 9JQ

BEDROOM TWO -  $3.77m \times 3.09m (12'4" \times 10'2")$  Built-in wardrobe.

BEDROOM THREE - 3.66m x 3.06m (12' x 10')

FAMILY SHOWER ROOM - 4.18m x 1.88m (13'9" x 6'2")