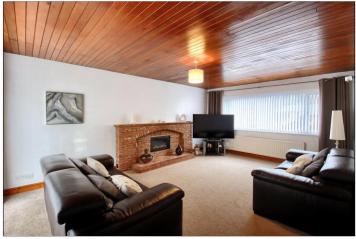

## LANDING

LOUNGE - 5.99m x 4.08m (19'8" x 13'5")

DINING ROOM - 4.28m x 3.18m (14'1" x 10'5")

KITCHEN/BREAKFAST ROOM - 6.02m (19'9") x 3.28m (10'9") reducing to 3.07m (10'1")

BEDROOM ONE - 3.66m (12') to robes x 3.56m (11'8")