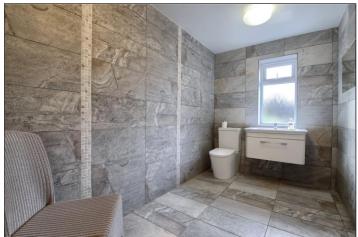

## VALLEY DRIVE, TS15 9JQ

BEDROOM TWO -  $3.77m \times 3.09m (12'4" \times 10'2")$  Built-in wardrobe.

BEDROOM THREE - 3.66m x 3.06m (12' x 10')

FAMILY SHOWER ROOM - 4.18m x 1.88m (13'9" x 6'2")